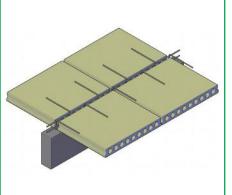

## Precast Connection Details

Pocket footing to Column

Wall panel to Hollow Core Slab

Wall panel to Hollow Core Slab

HCS to HCS slab for Diaphragm

Beam to Hollow Core Slab

Grade slab to precast stair

Stair flight to Landing slab