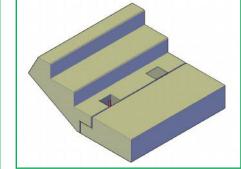

## Precast Connection Details

Pocket footing to Column

Wall panel to Hollow Core Slab

Wall panel to Hollow Core Slab

HCS to HCS slab for Diaphragm

Beam to Hollow Core Slab

Grade slab to precast stair

Stair flight to Landing slab