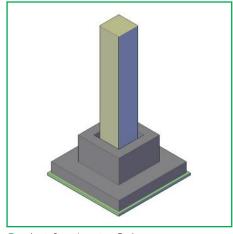

## Precast Connection Details

Pocket footing to Column

Wall panel to Hollow Core Slab

Wall panel to Hollow Core Slab

HCS to HCS slab for Diaphragm

Beam to Hollow Core Slab

Grade slab to precast stair

Stair flight to Landing slab