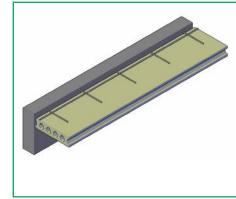

## Precast Connection Details

Pocket footing to Column

Wall panel to Hollow Core Slab

Wall panel to Hollow Core Slab

HCS to HCS slab for Diaphragm

Beam to Hollow Core Slab

Grade slab to precast stair

Stair flight to Landing slab