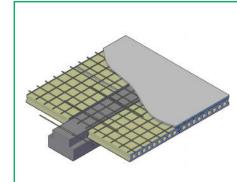

Prestressed concrete combines concrete with high strength prestressing strands which negates concrete's natural weakness in tension. This greatly enhances the structural resilience and load bearing capacity of precast elements. This technology helps to produce beams, floor slabs viz. T-slabs, Hollow core slabs and Solid slabs with a longer spans at the required depths than traditional reinforced concrete methods. This technology is widely applied in Buildings, Metro Rail Projects, Tunnels, Bridges/Flyovers and Underpass construction.