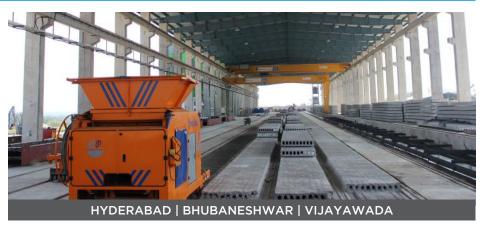

## Our Precast Factories

PRECA has State-of-the-Art Prestressed Precast factories at Hyderabad and Bhubaneshwar, equipped with the best-in-class European technology. Our Hyderabad automated factory sprawls over 16 Acres of land and has 1,20,000 sq.ft of built up area. It includes our in-house fabrication unit, mechanized bar bending system and stockyard with 100% power backup. PRECA's cumulative building production capacity amounts to over 12,000 sq.ft per day. PRECA's third upcoming facility in Vijayawada, near the new capital region of Andhra Pradesh will be automated and will further boost our capability and mark us as one of the leaders in our industry.