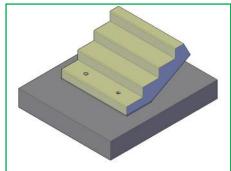

## Precast Connection Details

Pocket footing to Column

Wall panel to Hollow Core Slab

Wall panel to Hollow Core Slab

HCS to HCS slab for Diaphragm

Beam to Hollow Core Slab

Grade slab to precast stair

Stair flight to Landing slab