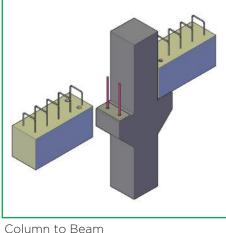

## Precast Connection Details

Pocket footing to Column

Wall panel to Hollow Core Slab

Wall panel to Hollow Core Slab

HCS to HCS slab for Diaphragm

Beam to Hollow Core Slab

Grade slab to precast stair

Stair flight to Landing slab