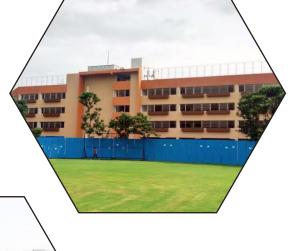

Project: Residence
Design, manufacture
and erection of precast/
prestressed concrete
elements

Client: Phoenix Group
Project: Office building.
Design, manufacture
and erection of precast/
prestressed concrete
elements.