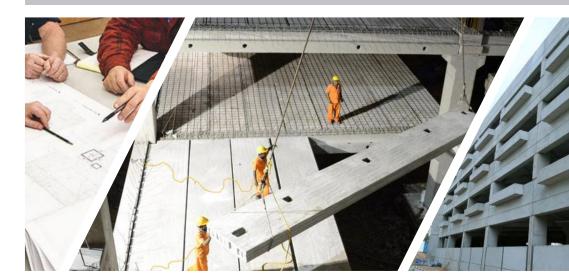

# Precast Prestressed Technology

The rapid growth and development of urban centers call for shorter time lines of construction at a competitive cost by implementing proven technologies while ensuring high standards and uniformity in quality. These are the needs of the hour which can be effectively met by Precast Prestressed Technology.

Precast and Prestressed concrete technology involves the Industrial process of casting concrete elements at an off-site facility under controlled environment & quality standards, which are then transported to the construction site and erected in place.

Prestressed concrete combines concrete with high strength prestressing strands which negates concrete's natural weakness in tension. This greatly enhances the structural resilience and load bearing capacity of precast elements. This technology helps to produce beams, floor slabs viz. T-slabs, Hollow core slabs and Solid slabs with a longer spans at the required depths than traditional reinforced concrete methods. This technology is widely applied in Buildings, Metro Rail Projects, Tunnels, Bridges/Flyovers and Underpass construction.