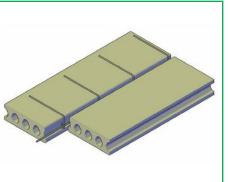

Prestressed concrete combines concrete with high strength prestressing strands which negates concrete's natural weakness in tension. This greatly enhances the structural resilience and load bearing capacity of precast elements. This technology helps to produce beams, floor slabs viz. T-slabs, Hollow core slabs and Solid slabs with a longer spans at the required depths than traditional reinforced concrete methods. This technology is widely applied in Buildings, Metro Rail Projects, Tunnels, Bridges/Flyovers and Underpass construction.